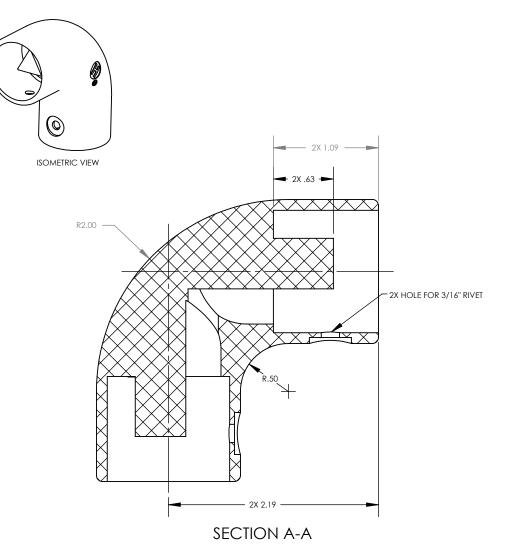

## **NOTES:**

1. DIMENSIONS ARE FOR REFERENCE ONLY

2. MATERIAL: ZAMAK #3

3. FINISH: SEE TABLE