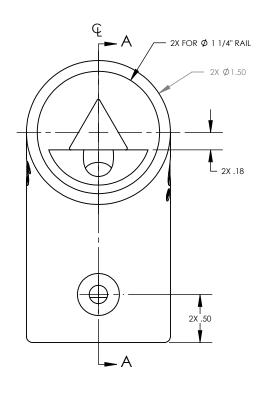

## **NOTES:**

1. DIMENSIONS ARE FOR REFERENCE ONLY

2. MATERIAL: ZAMAK #3

3. FINISH: SEE TABLE