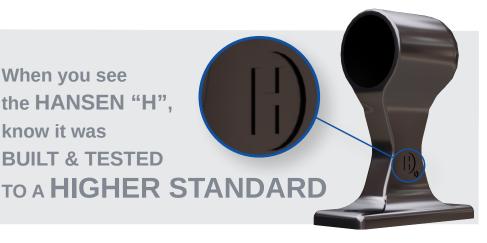

## SC3 STANCHIONS

**ELBOW STANCHION** 

CENTER STANCHION

STRAIGHT STANCHION

**MANUFACTURED** TO A **HIGHER STANDARD**  When you see the HANSEN "H", know it was **BUILT & TESTED** 