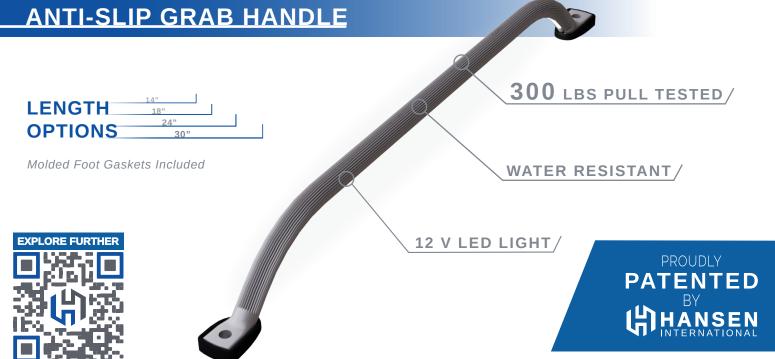

#### LIT GRAB RAILS & HANDLES

IMPROVE VISIBILITY. INCREASE SAFETY.

#### **DUAL-LIT & ALUMINUM RAILS**

FRONT & BACK ILLUMINATION

WATER RESISTANT

400 LBS PULL TESTED

**CASS TESTED** 

12 V LED LIGHT

**∖ DOT** APPROVED

**REFLECTIVE** COLOR INSERTS