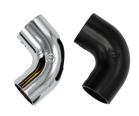

## SC3 STANCHIONS

**ELBOW STANCHION** 

CENTER STANCHION

STRAIGHT STANCHION

**MANUFACTURED** TO A **HIGHER STANDARD**  When you see the HANSEN "H", know it was **BUILT & TESTED** 