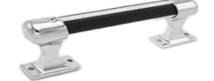

# GRAB RAILS & HANDLES





Aluminum

Stainless Steel







Black

Chrome

Reflective

## SC3 STANCHIONS







**ELBOW STANCHION** 



CENTER STANCHION



STRAIGHT STANCHION

**MANUFACTURED** TO A **HIGHER STANDARD**  When you see the HANSEN "H", know it was **BUILT & TESTED** 



## SAFETYLITE

#### LIT GRAB RAILS & HANDLES

IMPROVE VISIBILITY. INCREASE SAFETY.





### DIFFERENCE YOU CAN SEE

#### **DUAL-LIT & ALUMINUM RAILS**

FRONT & BACK ILLUMINATION

WATER RESISTANT

400 LBS PULL TESTED

**CASS TESTED** 

12 V LED LIGHT

**∖ DOT** APPROVED

**REFLECTIVE** COLOR INSERTS

PICK YOUR LENGTH & COLOR



RED

**BLUE** 

BLUE

**GREEN** 

**AMBER** 

WHITE