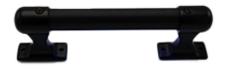

# GRAB RAILS & HANDLES





Aluminum

Stainless Steel







Black

Chrome

Reflective

## SC3 STANCHIONS







**ELBOW STANCHION** 



CENTER STANCHION



STRAIGHT STANCHION

**MANUFACTURED** TO A **HIGHER STANDARD**  When you see the HANSEN "H", know it was **BUILT & TESTED** 



## SAFETYLITE

#### LIT GRAB RAILS & HANDLES

IMPROVE VISIBILITY. INCREASE SAFETY.





### DIFFERENCE YOU CAN SEE

#### **DUAL-LIT & ALUMINUM RAILS**

FRONT & BACK ILLUMINATION

WATER RESISTANT

400 LBS PULL TESTED

**CASS TESTED** 

12 V LED LIGHT

**∖ DOT** APPROVED

**REFLECTIVE** COLOR INSERTS

PICK YOUR LENGTH & COLOR



RED

**BLUE** 

BLUE

**GREEN** 

**AMBER** 

WHITE