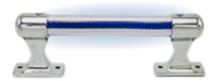

#### LIT GRAB RAILS & HANDLES

IMPROVE VISIBILITY. INCREASE SAFETY.

#### **DUAL-LIT & ALUMINUM RAILS**

FRONT & BACK ILLUMINATION

WATER RESISTANT

400 LBS PULL TESTED

**CASS TESTED** 

12 V LED LIGHT

**∖ DOT** APPROVED

**REFLECTIVE** COLOR INSERTS

PICK YOUR LENGTH & COLOR

RED

**BLUE** 

BLUE

**GREEN** 

**AMBER** 

WHITE