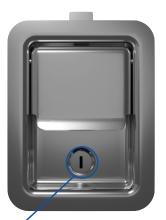

## Our Paddle Handles are designed to withstand frequent, long-term use and undergo rigorous testing to ensure performance and durability

- ✓ POLISHED OR BRUSHED STAINLESS STEEL FINISH
- ✓ LOCKING OPTIONS: NON-LOCKING, STANDARD, CODEABLE & E-LOCK

- ✓ 1 YEAR WARRANTY
- ✓ EMBOSSING OPTION TO MARKET YOUR BRAND
- AVAILABLE SIZE OPTIONS: STANDARD, JUNIOR, & MINI

BACK TO BACK LATCH

SINGLE POINT/ SLAM LATCH

STANDARD & CODEABLE LOCKING OPTIONS

TWO POINT /