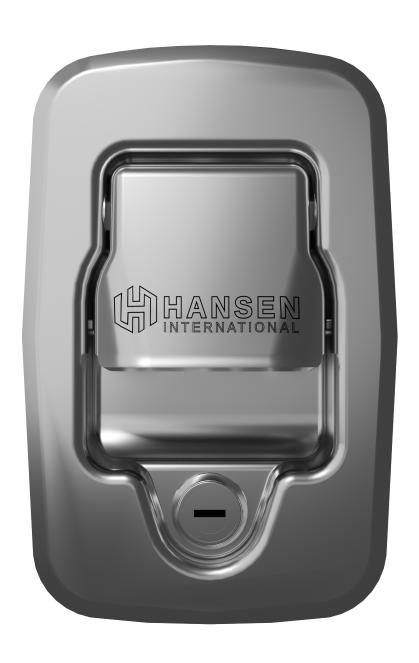

## PADDLE HANDLES

BUILT TO A HIGHER STANDARD®

SECURE, RUGGED, & EASY-TO-USE LATCHES FOR YOUR VEHICLES, TOOLBOXES, AND GENERATORS

## Our Paddle Handles are designed to withstand frequent, long-term use and undergo rigorous testing to ensure performance and durability

- ✓ POLISHED OR BRUSHED STAINLESS STEEL FINISH
- ✓ LOCKING OPTIONS: NON-LOCKING, STANDARD, CODEABLE & E-LOCK

- ✓ 1 YEAR WARRANTY
- ✓ EMBOSSING OPTION TO MARKET YOUR BRAND
- AVAILABLE SIZE OPTIONS: STANDARD, JUNIOR, & MINI

BACK TO BACK LATCH

SINGLE POINT/ SLAM LATCH

STANDARD & CODEABLE LOCKING OPTIONS

TWO POINT /