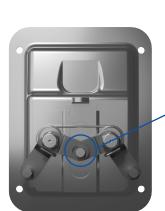

ROTARY STYLE

MOUNTING OPTIONS WITH HOLES OR BLIND MOUNTS

**800.850.8070** 

**k** hansenint.com