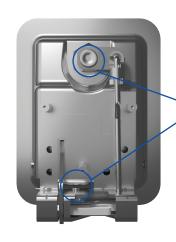

ROTARY STYLE

MOUNTING OPTIONS WITH HOLES OR BLIND MOUNTS

**800.850.8070** 

**k** hansenint.com