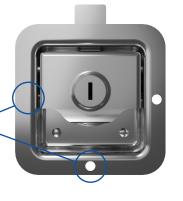

## Our Paddle Handles are designed to withstand frequent, long-term use and undergo rigorous testing to ensure performance and durability

- ✓ POLISHED OR BRUSHED STAINLESS STEEL FINISH
- ✓ LOCKING OPTIONS: NON-LOCKING, STANDARD, CODEABLE & E-LOCK

- ✓ 1 YEAR WARRANTY
- ✓ EMBOSSING OPTION TO MARKET YOUR BRAND
- AVAILABLE SIZE OPTIONS: STANDARD, JUNIOR, & MINI

BACK TO BACK LATCH

SINGLE POINT/ SLAM LATCH

STANDARD & CODEABLE LOCKING OPTIONS

TWO POINT /